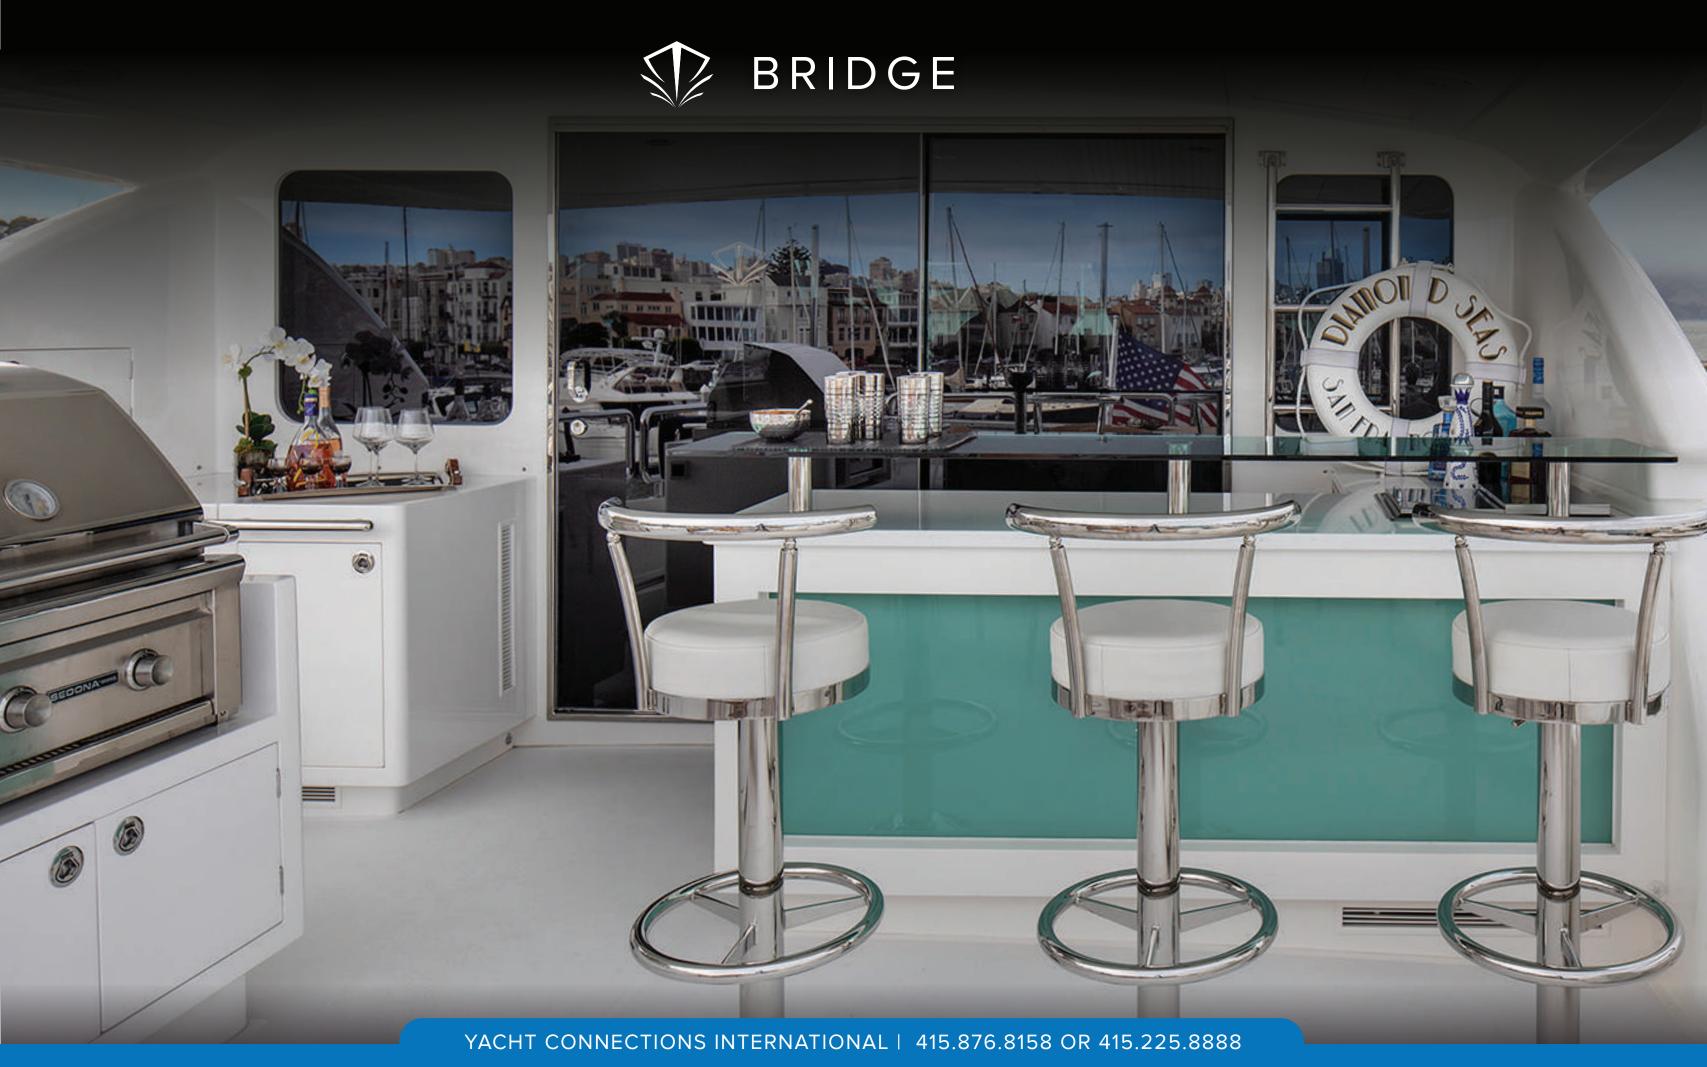

Luxurious Queen Bed with decorator fabrics and two separate closets.

Top level has an enclosed skylounge with Captain's helm station, plush leather dinette to seat 8, day powder room and large TV. Glass doors take you to the exterior deck with wet cocktail bar and grill for dining al fresco to enjoy the sunrises and sunset.