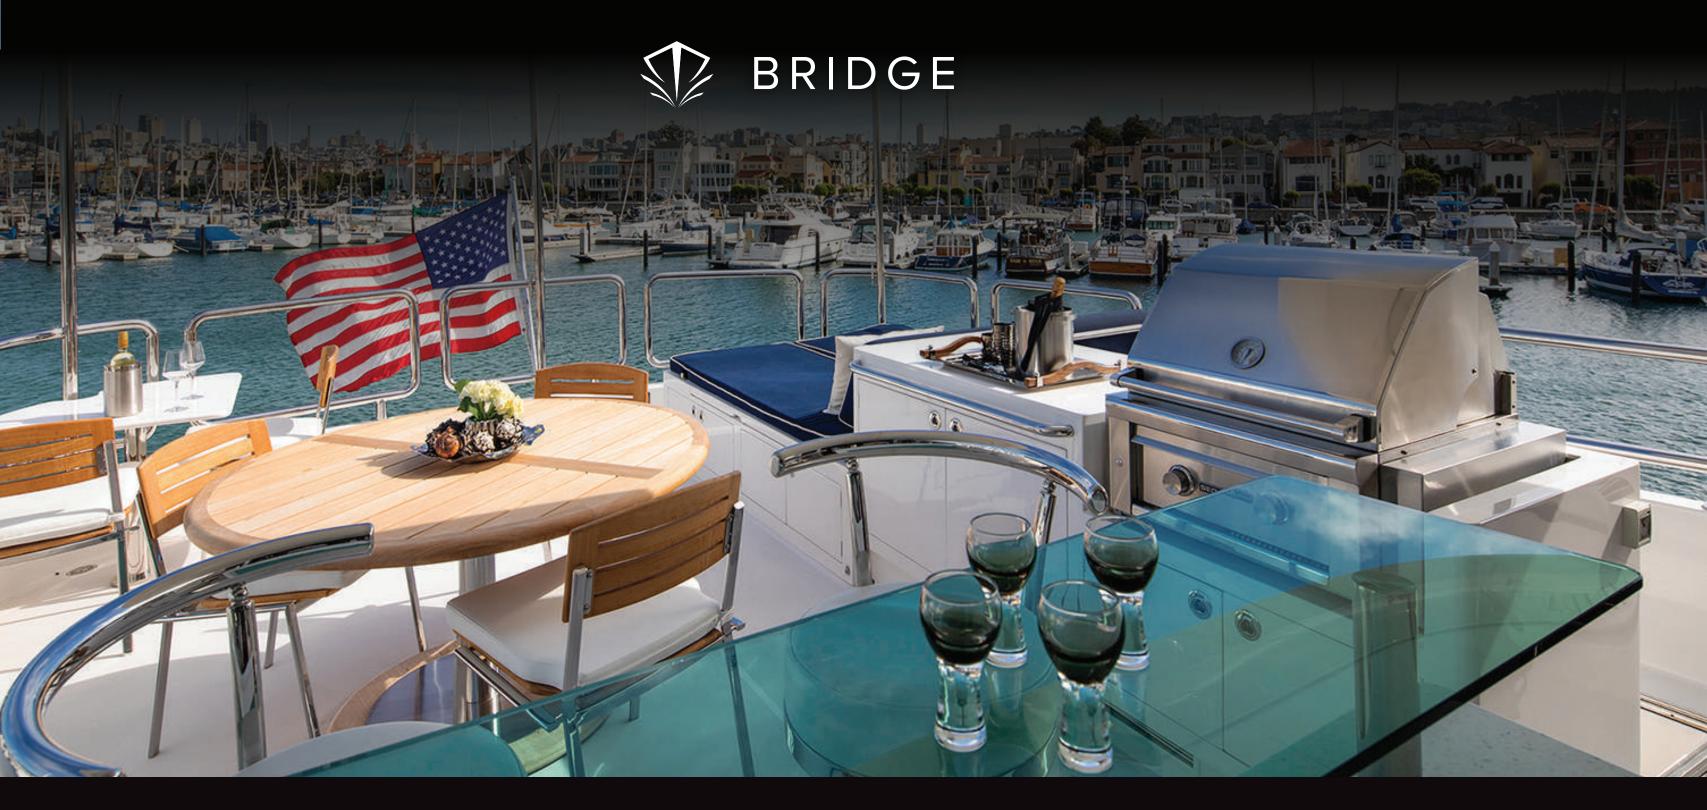

Luxurious Queen Bed with decorator fabrics and two separate closets.

Top level has an enclosed skylounge with Captain's helm station, plush leather dinette to seat 8, day powder room and large TV. Glass doors take you to the exterior deck with wet cocktail bar and grill for dining al fresco to enjoy the sunrises and sunset.