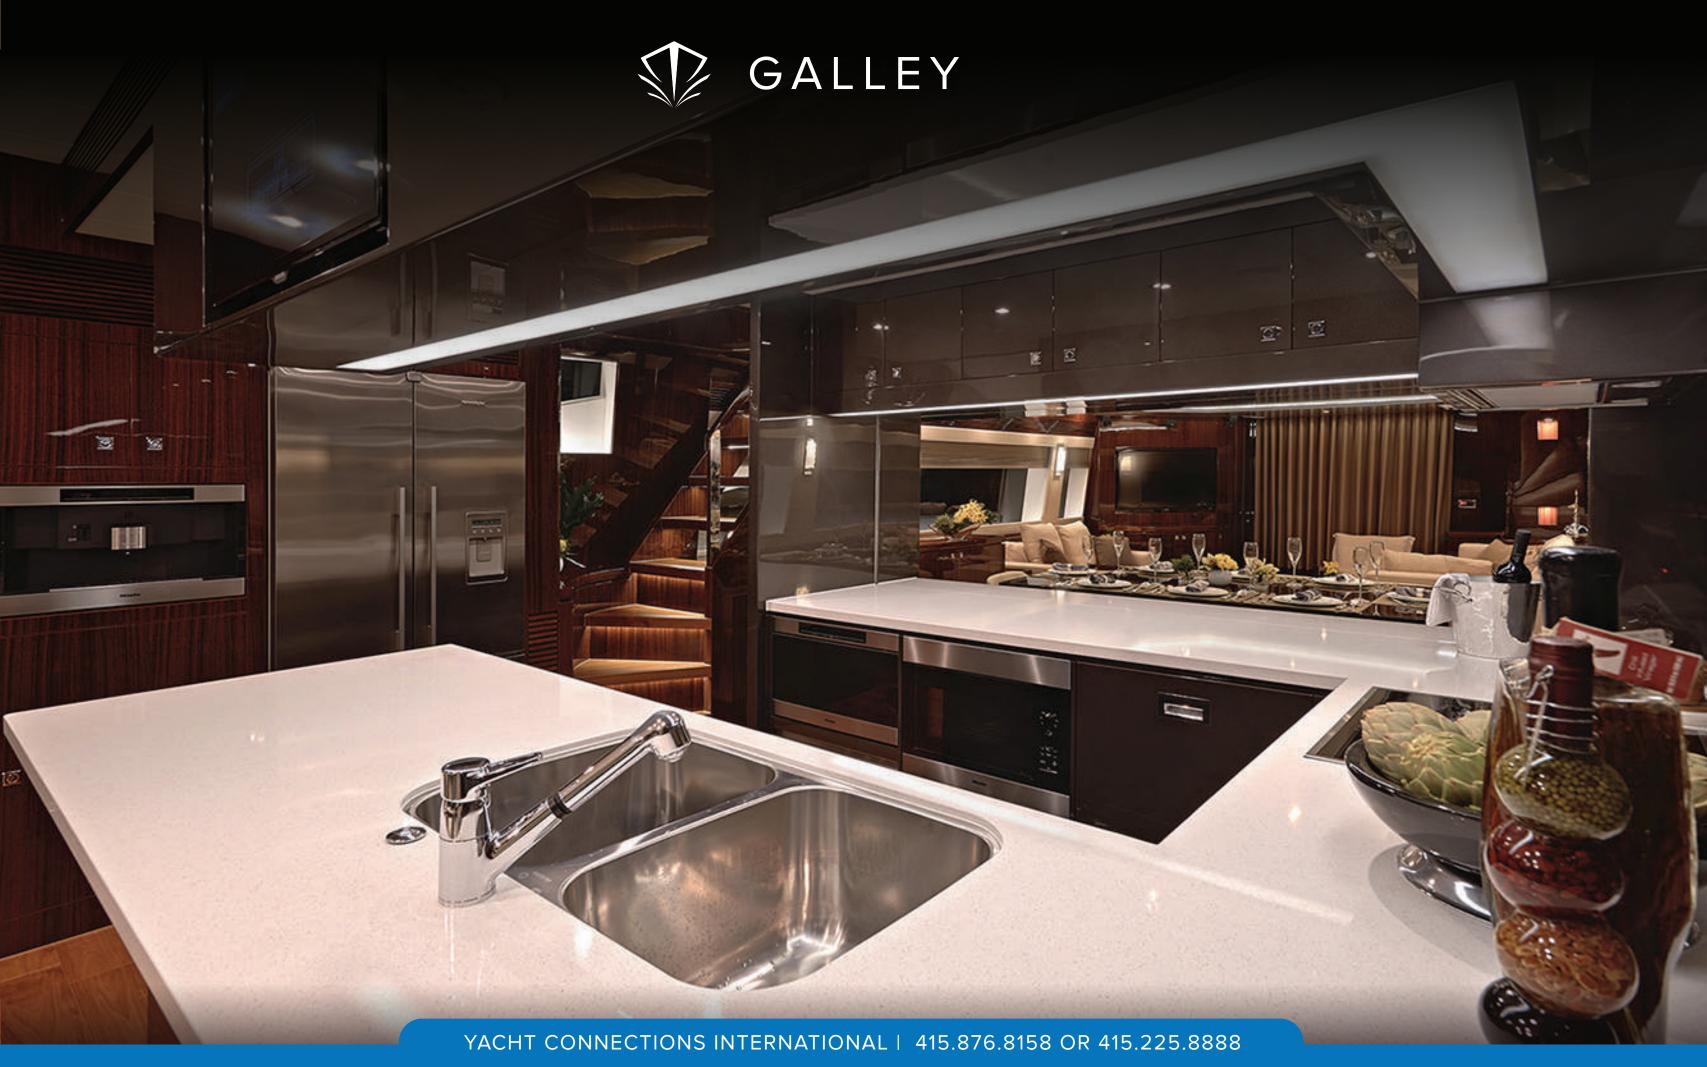

Fully equipped galley with a stand-alone island features a U-shaped leather settee to enjoy breakfast and informal dining for all guests. Our Yacht Chef prepares delicious cuisine based on client's preferences.