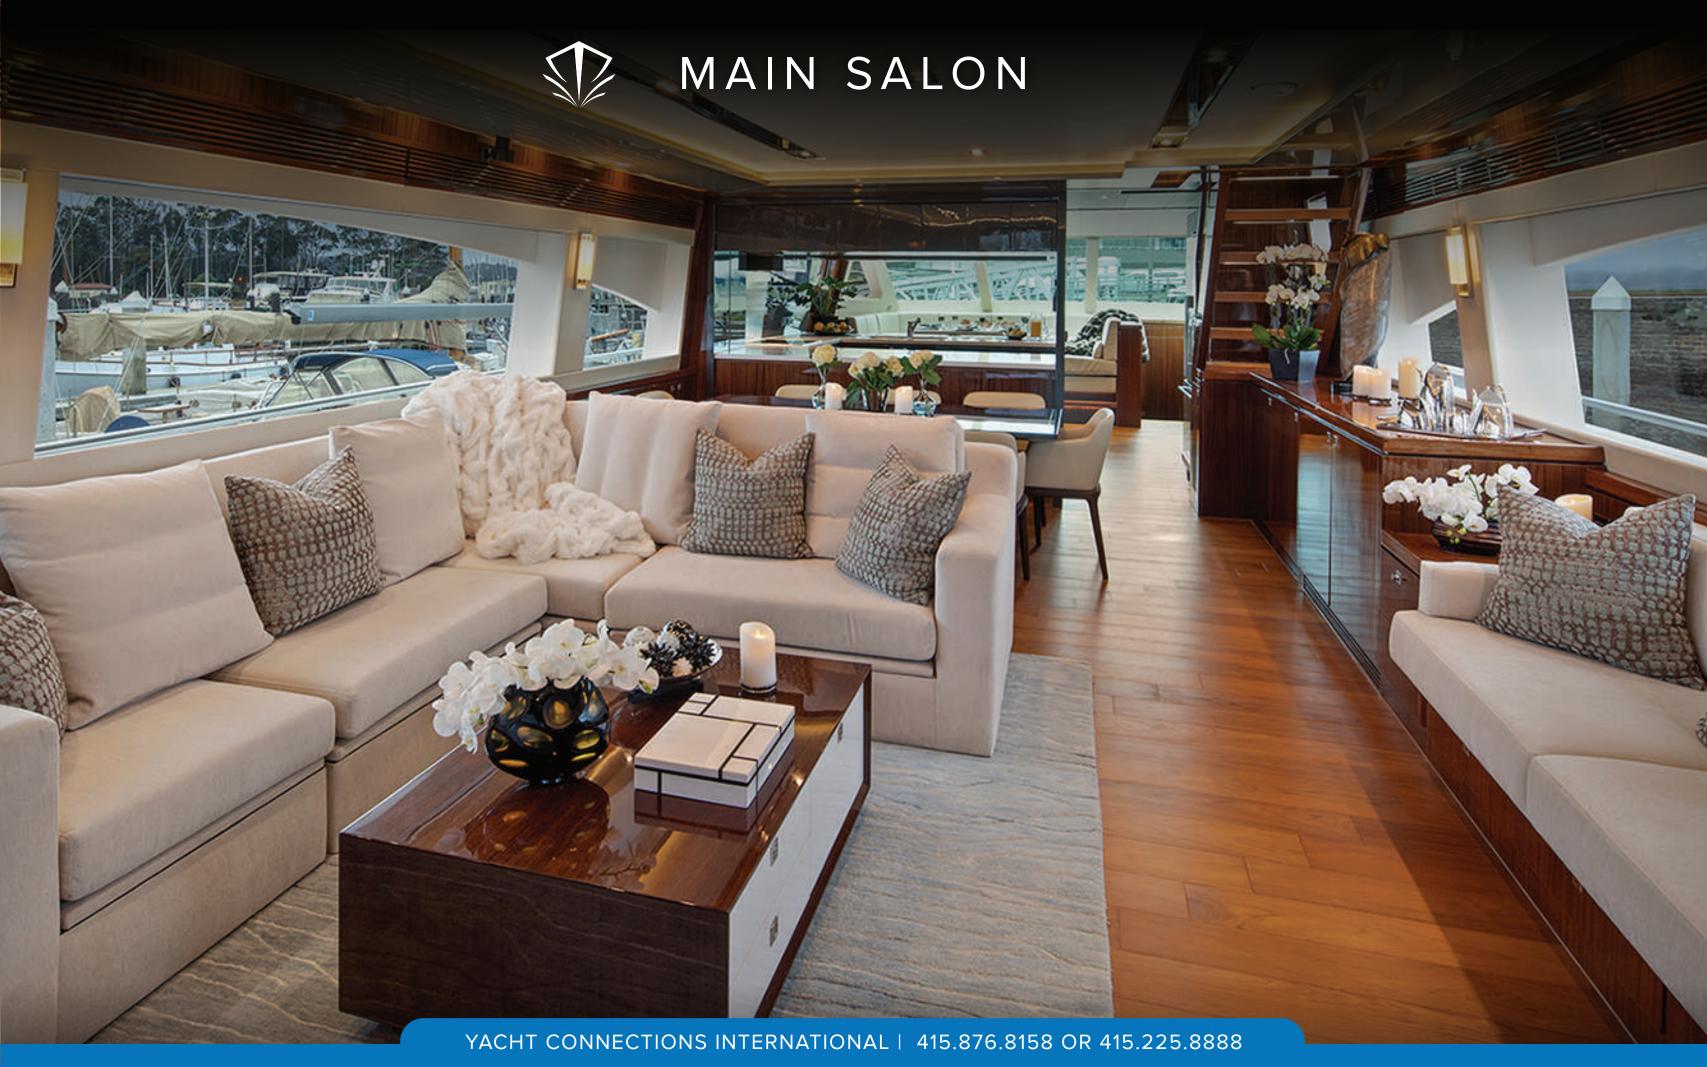

Tasteful and sumptuous with an Art Deco flair, highly polished Macassar cabinetry, teak floors, designer sofas with plush fabrics, a 55-inch LED television, BOSE stereo system and day powder room. Expansive windows bring in natural light offering panoramic views from bow to stern.