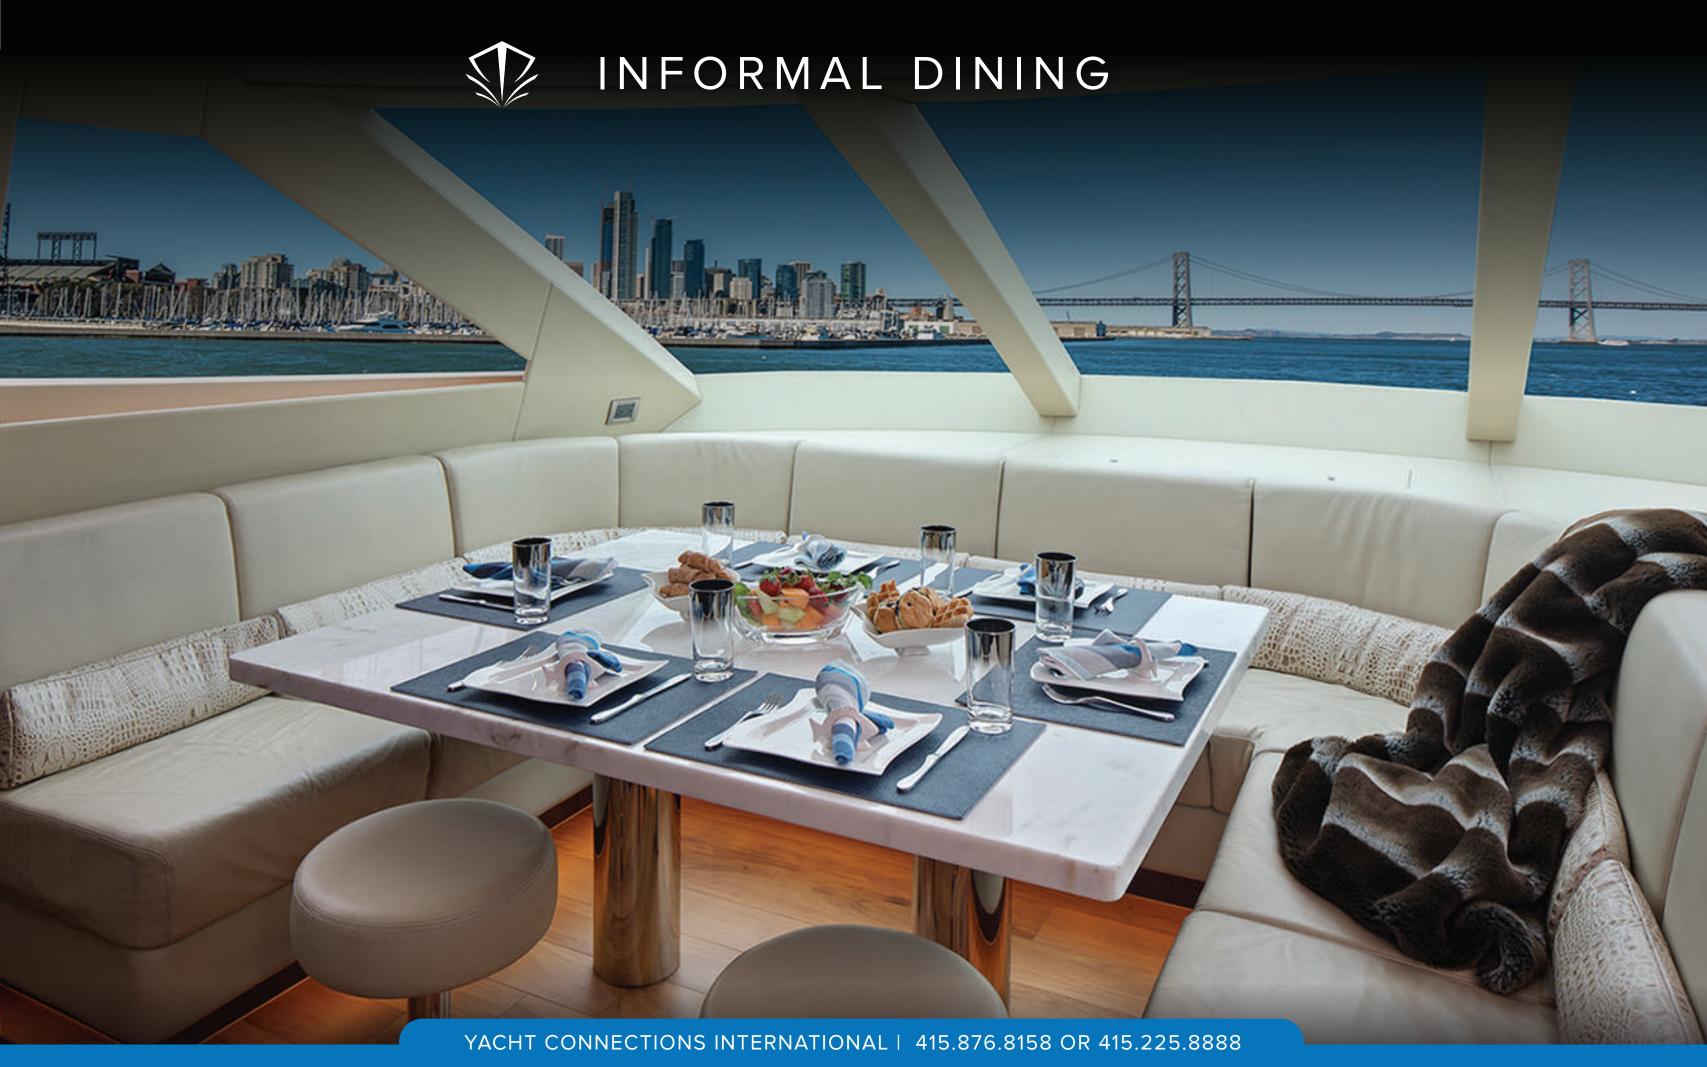

Fully equipped galley with a stand-alone island features a U-shaped leather settee to enjoy breakfast and informal dining for all guests. Our Yacht Chef prepares delicious cuisine based on client's preferences.