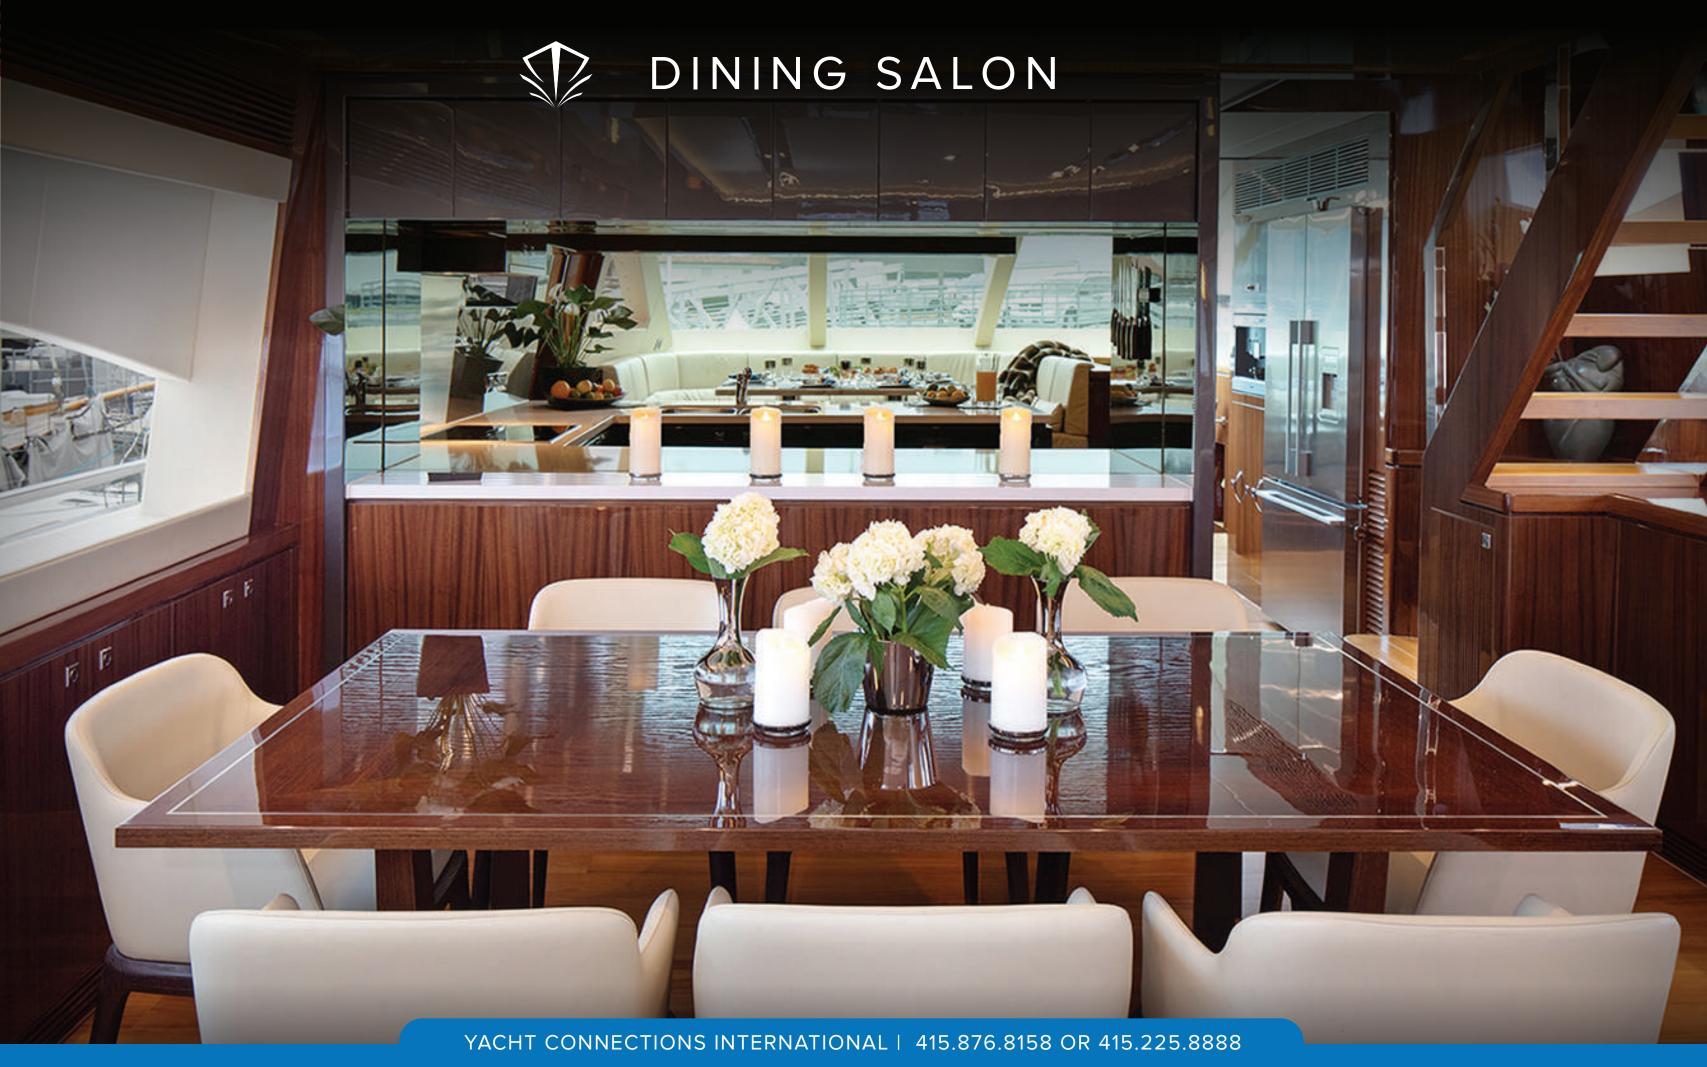

Formal dining with seating for 8 guests featuring a hi-lo privacy screen separating the galley for intimate dining. Our custom table extension can be requested for formal seated service up to 12 guests and is ideal for a conference setting.