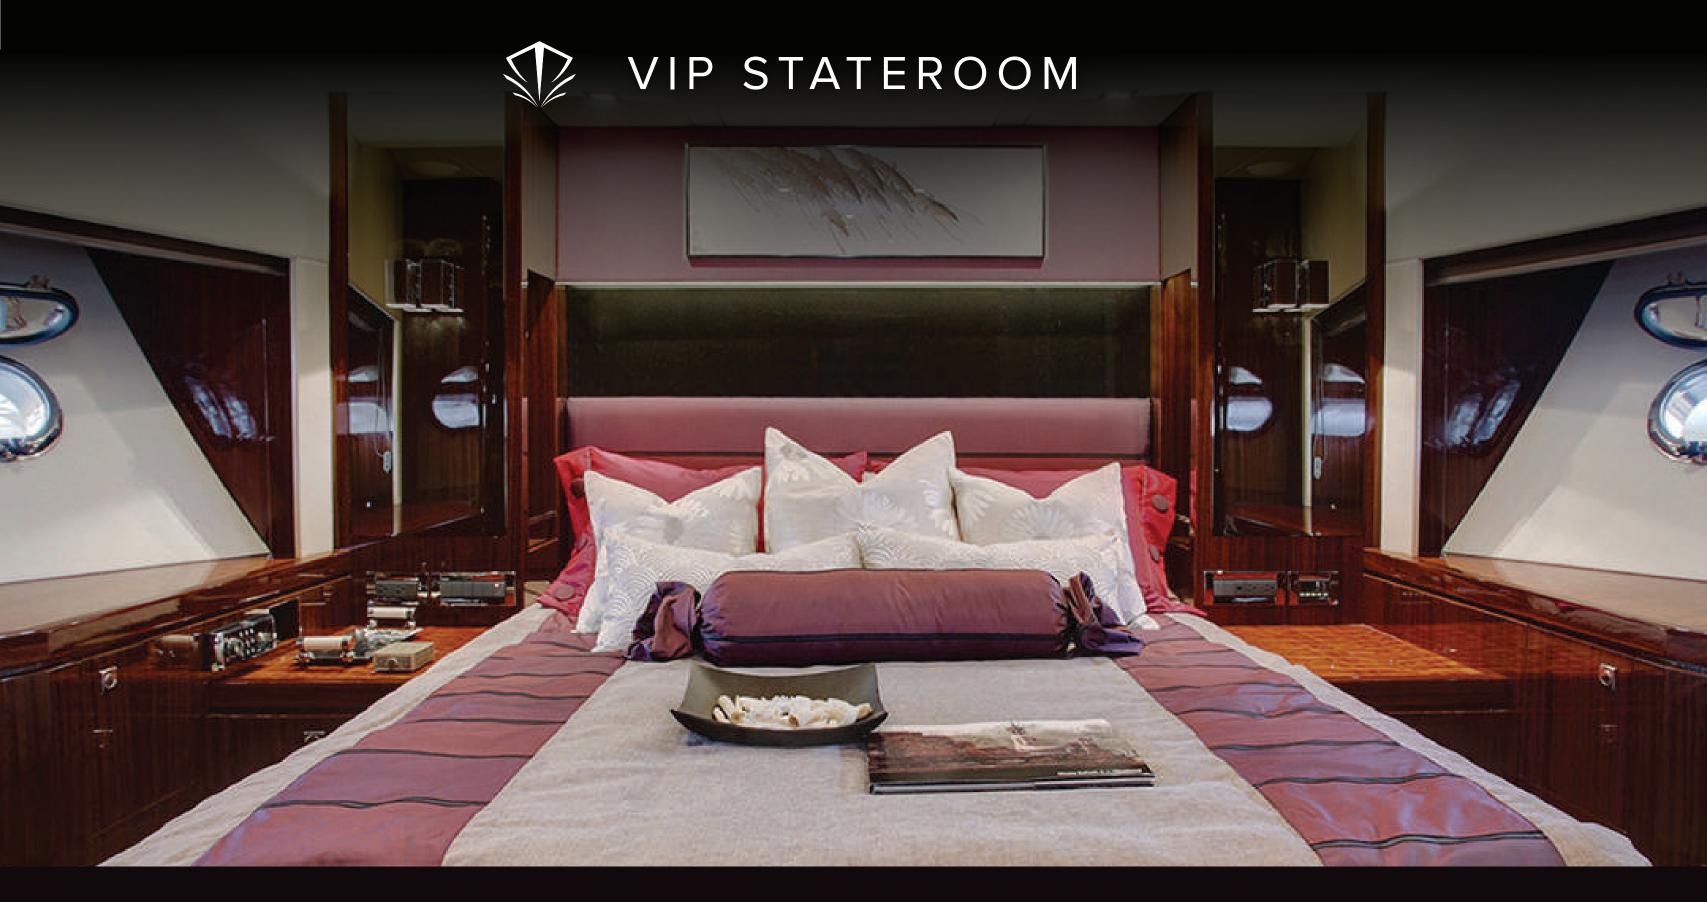

Luxurious Queen Bed with decorator fabrics and two separate closets.

Top level has an enclosed skylounge with Captain's helm station, plush leather dinette to seat 8, day powder room and large TV. Glass doors take you to the exterior deck with wet cocktail bar and grill for dining al fresco to enjoy the sunrises and sunset.