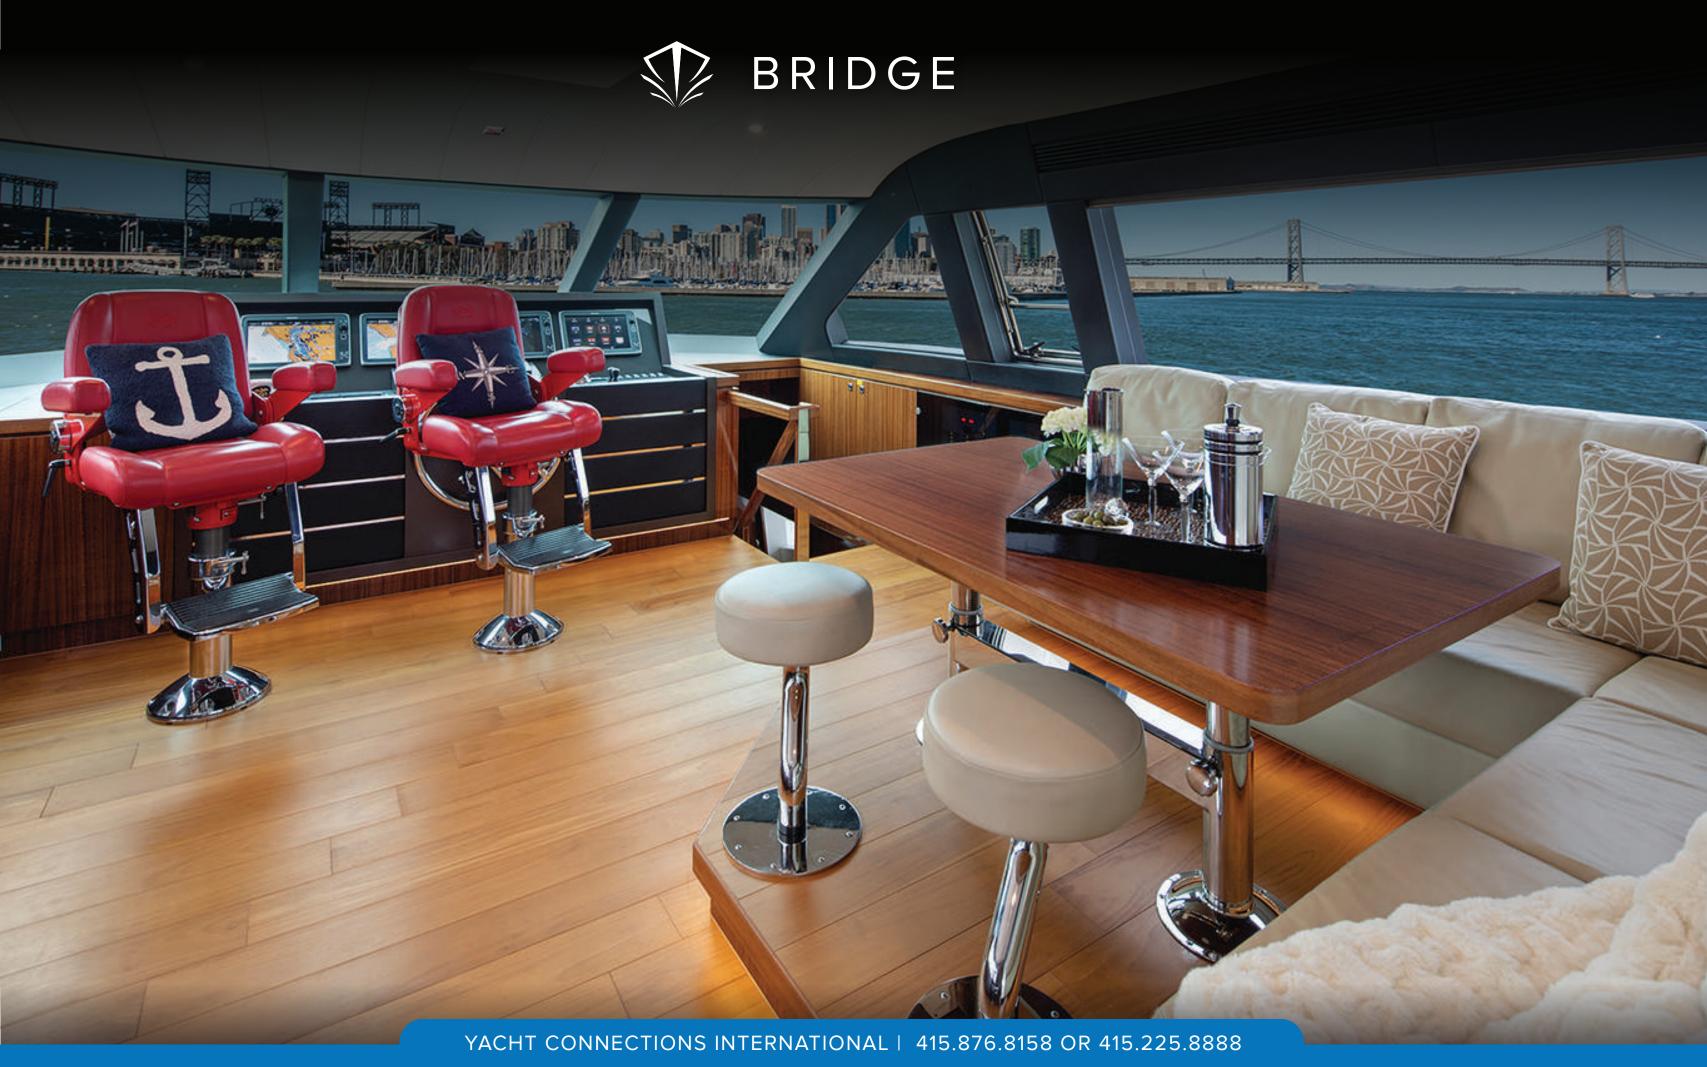

Luxurious Queen Bed with decorator fabrics and two separate closets.

Top level has an enclosed skylounge with Captain's helm station, plush leather dinette to seat 8, day powder room and large TV. Glass doors take you to the exterior deck with wet cocktail bar and grill for dining al fresco to enjoy the sunrises and sunset.