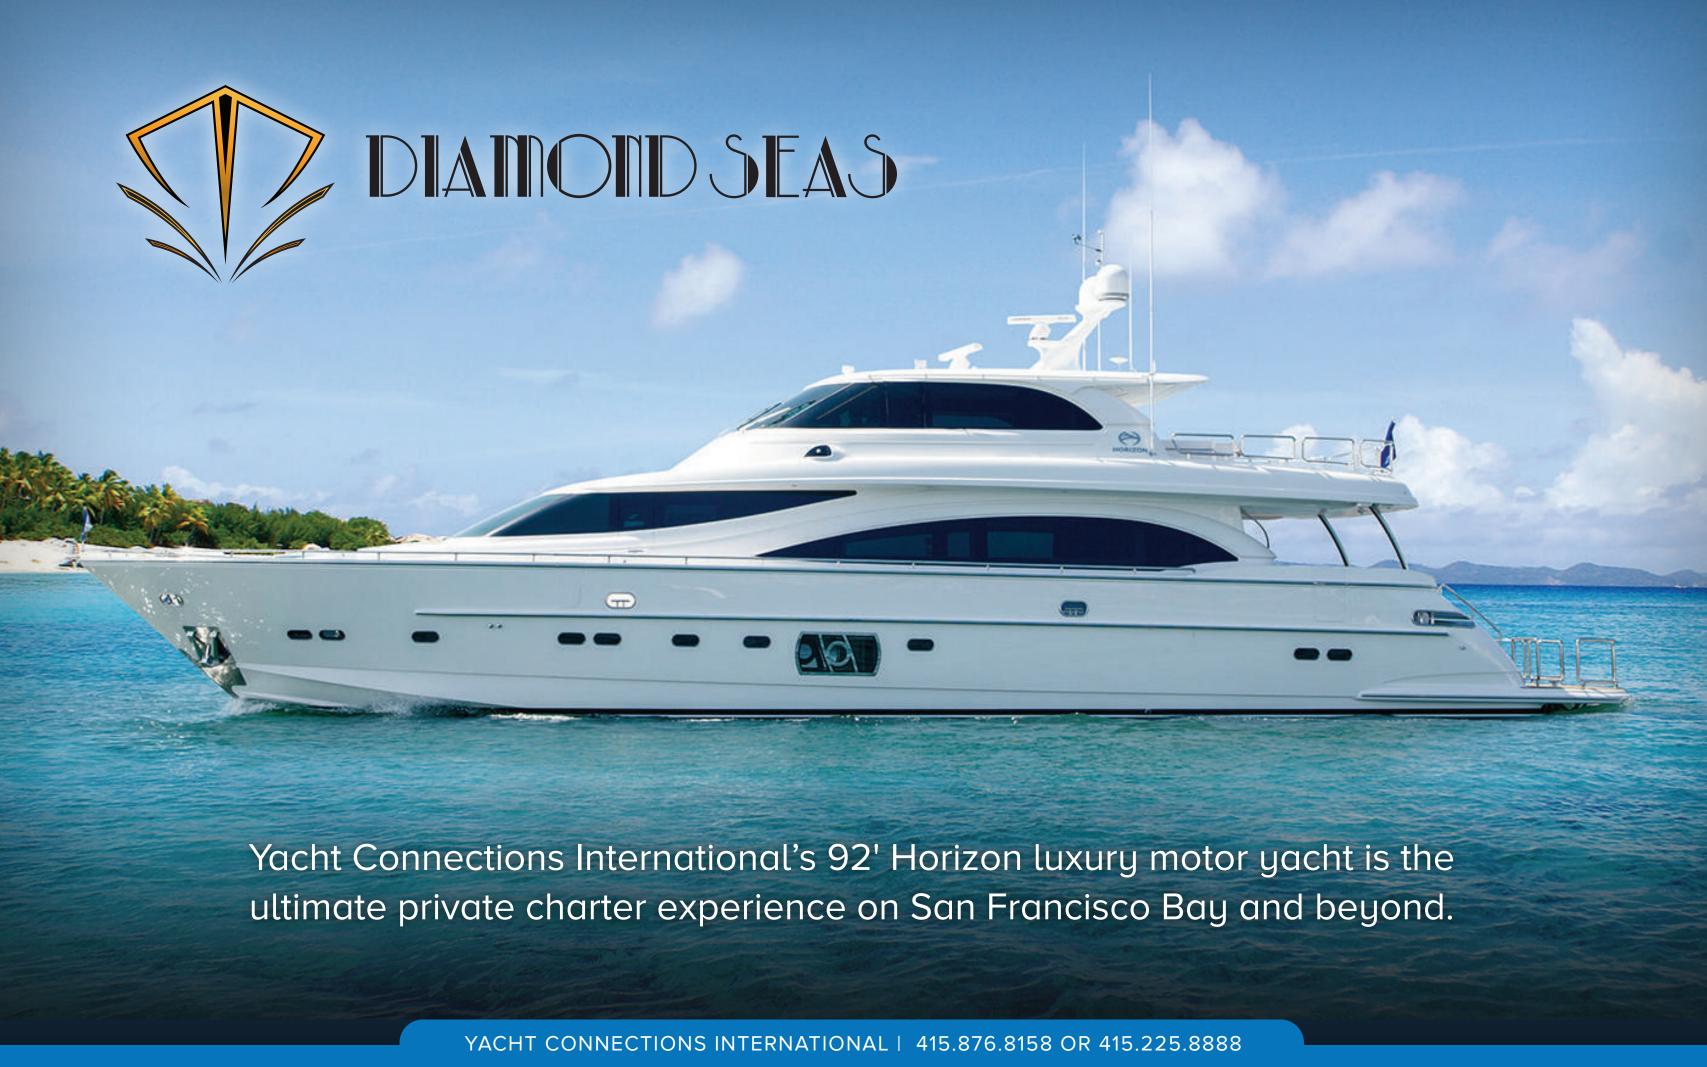

#### SPECIFICATIONS:

Length: 92'

Beam: 21'

Draft: 6'

### GUESTS:

Max Day

Capacity: 12

Max Overnight

Capacity: 8

# CRUISING DESTINATIONS:

San Francisco Bay

Napa

Point Reyes

Delta

Monterey

Stillwater Cove -Pebble Beach

HOME PORT: