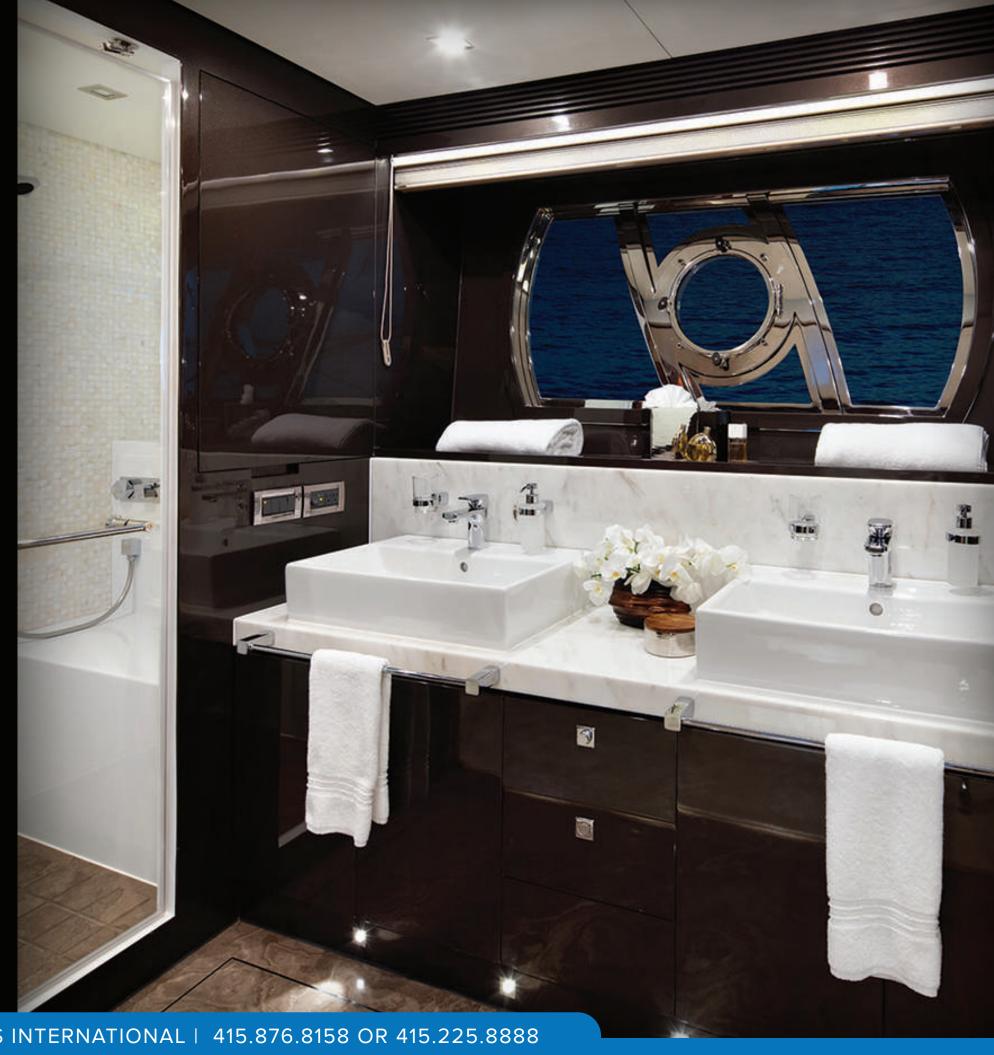

Decorated by renowned yacht designer, Sylvia Bolton, this stateroom features rich fabrics and custom sculptured headboard over California King Bed. Privacy doors separate the bedroom and double sink bathroom with large shower. A walk in closet offers ample storage allowing a serene place of rest.