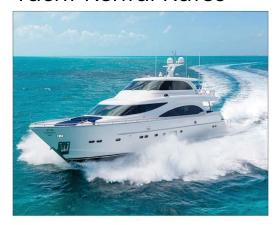

#### **DIAMOND SEAS**

92' Horizon Motor Yacht

#### **CRUISING**

12 Guest Maximum

#### **OVERNIGHT**

8 Maximum - 4 En-Suite Staterooms